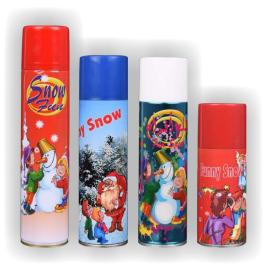

## ثلج افراح

ابهر ضيوفك بثلج الأفراح في حفلتك . منتج ثلج الأفراح الاسبراي يســــــتخدم لخلق ثلج صناعي، مشــهد ثلجي وأجواء مبهجة . يرش بإستمرار ولايؤذي الجلد . ممكن يســـتخدم في جميع المناسبات كالأفراح ورأس السنه وحفلات أعياد ألميلاد .... إلخ.

## SNOW PARTY

Impress your guests with our snow spray at your party. The snow spray product is used to create fabricating snow, snow scenery and joyful atmospheres. It sprays continuously and does no harm to skin. It can be applied on all kinds of festival occasions such as wedding, Christmas, birthday parties, ..... etc. It makes any event exciting and memorable. Spray is available in 150, 250 & 300 ml.