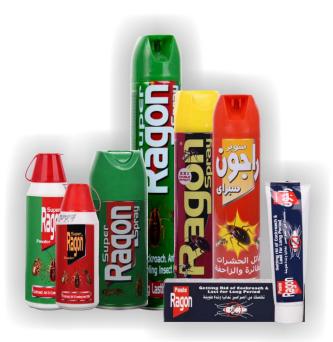

## INSECTICIDES

مبيد الحشرات الطائرة

مبيد حشرى سبراي يحتوي على عناصر قوية لإبادة الحشرات. هو أكثر فعالية عند رش المبيد علي الحشرات مباشراً أو ببخات متقطعة في الغرفة. اترك الغرفة مغلقة لمدة عشرة دقائق.

سبراى متوفر في أحجام: ٢٥٠، ٣٠٠، ٤٠٠ مل. سائل متوفر في احجام: لتر و ٤ لتر.

## FLYING INSECTICIDES

Insect spray and liquid contain powerful agents that instantly knock down and kill flies. It is most effective when sprayed directly on insects or when sprayed by short bursts into a room. Keep the room dosed for 10 min.

Spray is available in: 250, 300 & 400 ml.

### مبيد الحشرات الزاحفة

مبيد حشري بودرة وسبراى يحتوي علي عناصر قوية لإبادة الصراصير والنمل والبراغيث والحشرات الزاحفة الآخرى. هو أكثر فعالية عند رش المبيد على الحشرات مباشراً أو في أماكن وجود الحشرات الزاحفة. يتم تهوية الحجرة قبل الاستعمال.

سبراي متوفر في أحجام: ٢٥٠ و٣٠٠ و٥٠٠ مل.

بودرة متوفر في احجام: ٨٠ و ١٢٠ جم.

## CRAWLING INSECTICIDES

Insect spray and powder contain powerful agents that instantly knock down and kill cockroaches, ants, fleas, and other crawling insects. It is most effective when sprayed directly on insects and where insects are found. Ventilate the place before use. Spray is available in: 250, 300 & 500 ml.