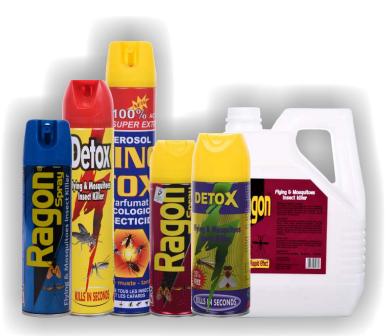

## INSECTICIDES

مبيد الحشرات الطائرة

مبيد حشرى سبراي يحتوي على عناصر قوية لإبادة الحشرات. هو أكثر فعالية عند رش المبيد علي الحشرات مباشراً أو ببخات متقطعة في الغرفة. اترك الغرفة مغلقة لمدة عشرة دقائق.

سبراى متوفر في أحجام: ٢٥٠، ٣٠٠، ٤٠٠ مل. سائل متوفر في احجام: لتر و ٤ لتر.

## FLYING INSECTICIDES

Insect spray and liquid contain powerful agents that instantly knock down and kill flies. It is most effective when sprayed directly on insects or when sprayed by short bursts into a room. Keep the room dosed for 10 min.

Spray is available in: 250, 300 & 400 ml.

### مبيد الحشرات الزاحفة

مبيد حشري بودرة وسبراى يحتوي علي عناصر قوية لإبادة الصراصير والنمل والبراغيث والحشرات الزاحفة الآخرى. هو أكثر فعالية عند رش المبيد على الحشرات مباشراً أو في أماكن وجود الحشرات الزاحفة. يتم تهوية الحجرة قبل الاستعمال.

سبراي متوفر في أحجام: ٢٥٠ و٣٠٠ و٥٠٠ مل.

بودرة متوفر في احجام: ٨٠ و ١٢٠ جم.

## CRAWLING INSECTICIDES

Insect spray and powder contain powerful agents that instantly knock down and kill cockroaches, ants, fleas, and other crawling insects. It is most effective when sprayed directly on insects and where insects are found. Ventilate the place before use. Spray is available in: 250, 300 & 500 ml.