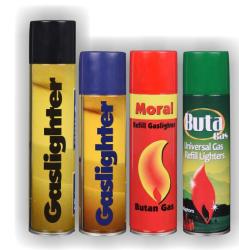

### غاز لتعبئة الولاعات

يستخدم لتعبئة جميع أنواع الولاعات العالمية بسرعة وبجوده عالية مثل رونسون ودانهيل ووين والولاعات ألأخرى. يستخدم ايضاً في ملىء الأجهزة المنزلية التي تعمل بغاز البيوتان. يحتوى على غاز البيوتان المنقى والمكرر للحصول على لهب نقي وخالي من المشاكل. متوفر في أحجام ٢٠٠، ٢٥٠، ٢٥٠ مل.

## **REFILL GASLIGHTER**

It fills fast and efficiency all major brands of gas lighters as Ronson, Dunhill, Win & Popular Lighters. It also fills butane powered domestic appliances. It contains extra refined and purified butane gas for a cleaner burning flame and trouble free lighter performance. It is available in: 200, 250, & 300 ml.