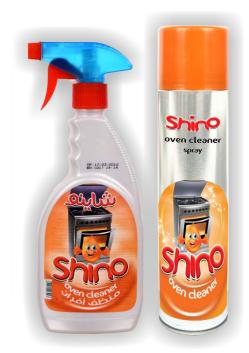

# DETERGENTES

of the

.

منظف افران وشوايات ذو تركيبة فريده التي تعمل على إذابة الشــحوم من الأفران والشــوايات وكل الاسطح . يترك الاسطح براقة ونظيفة لفترة طويلة. سبراي متوفر في حجم ٤٠٠ مل. بخاخ متوفر في حجم ٥٠٠ مل.

## OVEN AND GRILL CLEANER

It is a unique formula that dissolves grease on ovens, boilers, barbeque grills, toasters and all surfaces. It leaves surfaces bright and clean for a long time. Spray is available in: 300 ml.